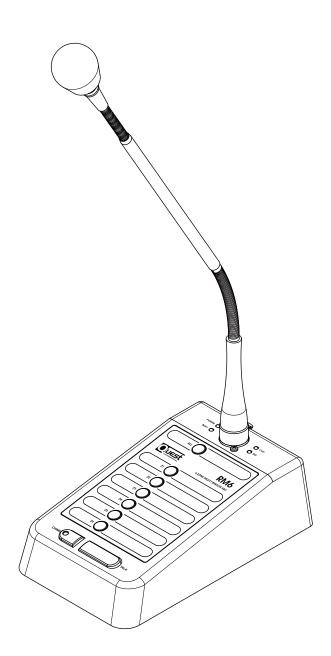

### **Front Panel**

• Indicators

Power (Blue), Signal (Green), Clip (Red), Busy (Red)

• MIC Input

XLR input Jack to Connect a condenser microphone

• ALL

Select and release all zones. Press and hold for locking all zones

- Z1 to Z6 Individual Zone Selection
  Select and release each zone 1 6
  Press and hold for locking the selected zone
- CHIME

Turn ON and OFF the preannouncement chime

• TALK

Press and hold to start broadcasting after selecting the zone(s) Release the button to end broadcasting