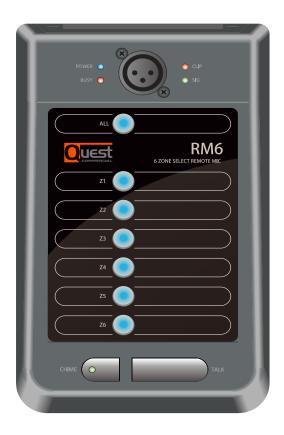

### **Front Panel**

• Indicators

Power (Blue), Signal (Green), Clip (Red), Busy (Red)

• MIC Input

XLR input Jack to Connect a condenser microphone

• ALL

Select and release all zones. Press and hold for locking all zones

- Z1 to Z6 Individual Zone Selection
  Select and release each zone 1 6
  Press and hold for locking the selected zone
- CHIME

Turn ON and OFF the preannouncement chime

• TALK

Press and hold to start broadcasting after selecting the zone(s) Release the button to end broadcasting