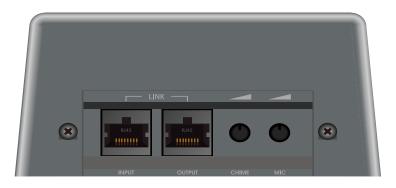

#### • LINK

Terminals to connect to the PR-Series mixer-amplifier with UTP CAT5/6 We recommend a total distance of up to 200m between the microphone and the mixer-amplifier. Up to 4 RM6 can be connected through the LINK port

#### • CHIME volume

Adjust preannouncement chime volume

MIC volume

Adjust microphone level

| Performance                            |                                 |
|----------------------------------------|---------------------------------|
| Audio Output                           | OdB (Balanced)                  |
| Audio Input                            | - 36 dB ±3 dB (Balanced)        |
| Frequency Response                     | 80Hz~15kHz (-1 dB)              |
| Signal to Noise Ratio                  | Better than 90dB                |
| Total Harmonic Distortion (T.H.D.)     | Less than 0.5%                  |
| Serial Interface                       | RS485 Max 200m (UTP CAT5/6)     |
| Operating Temperature                  | 0° ~ +40°C                      |
| Construction                           |                                 |
| Net Weight                             | 0.5 kg                          |
| Carton Dimensions (Width/Height/Depth) | 7.9(W) x 2.4(H) x 4.7(D) inches |
|                                        | 200(W) x 60(H) x 120(D) mm      |